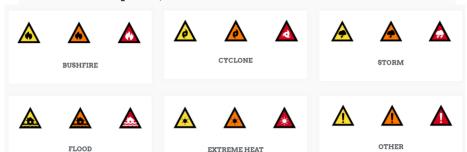

## **GET TO KNOW OUR WARNING SIGNS**

Use these words to finish the sentences:

red watch and act three orange advice yellow emergency warning

There are \_\_\_\_\_ warning levels.

A sign means

An sign means and