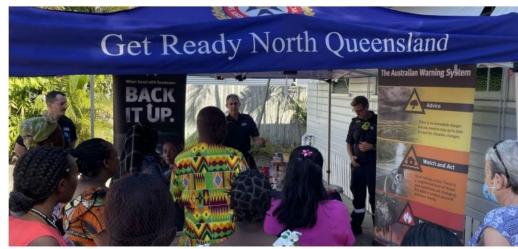

## Background

- AFAC coordinated the national implementation of the new Australian Warning System (AWS) through the National AFAC Warnings Group.
- Due to recommendations from the Royal Commission into National Natural Disaster Arrangements implement AWS and deliver a national community education program to support
- Post the Black Summer bushfires in 2019-2020, a social research project was undertaken across
  Australia to inform the development of this national multi hazard warning system for natural hazards bushfire, flood, storm, extreme heat and severe weather. This incorporated and built on the research on
  a new National Fire Danger Rating System.
- Jurisdictions were provided funding to develop and implement localised community awareness and engagement campaigns to complement what was done nationally.
- Aim was to:
  - Raise awareness of the new national three-level AWS.
  - Increase understanding of the actions that community members should take when they receive a warning at one of the three levels – Advice, Watch and Act, Emergency Warning.
  - Empower people to make informed decisions, to take protective action, and to reduce the potential impacts and consequences of a hazard when they receive a warning.

## National AWS campaign

The Australian Warning System is a new national approach to information and Calls to Actions for hazards like bushfire, flood, storm, cyclone, extreme heat and severe weather.

The Australian