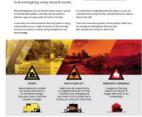

## **GET TO KNOW OUR WARNING SIGNS**

Use these words to finish the sentences:

red watch and act three orange advice yellow emergency warning

There are \_\_\_\_\_ warning levels.

A sign means

An sign means and