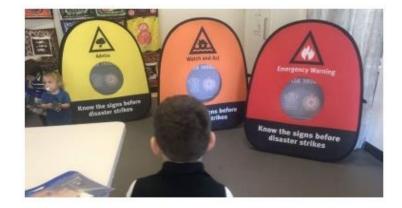

## **GET TO KNOW OUR WARNING SIGNS**

Use these words to finish the sentences:

red watch and act three orange advice yellow emergency warning

There are \_\_\_\_\_ warning levels.

A sign means

An sign means and